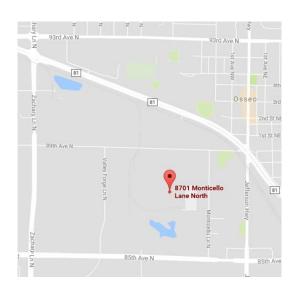

## Power Limited Technician (PLT) Training\* Thursday, December 12, 2019

7:30 a.m. - 8:00 a.m. Registration
8:00 a.m. - 4:30 p.m. Program (Lunch Included)

Xcel Energy Service Center 8701 Monticello Lane N Maple Grove, MN 55369