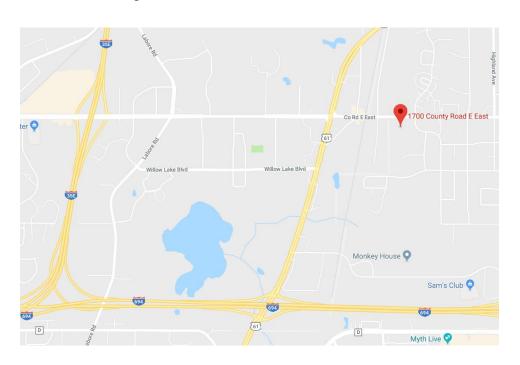

## **Xcel Energy - White Bear Lake Service Center** 1700 County Road E White Bear Lake, MN 55110

This course is approved for 8 hours of CE credit for PLT credential holders.\* This program, together with the PLT class offered through MHCA each Spring, is everything you need to meet your requirement of 16 hours of continuing education every two years.\*\*

# Power Limited Technician (PLT) Training Tuesday, December 11, 2018

7:30 a.m. - 8:00 a.m. Registration

8:00 a.m. - 4:30 p.m. Program (Lunch Included)

Xcel Energy - White Bear Lake Service Center 1700 County Road E White Bear Lake, MN 55110