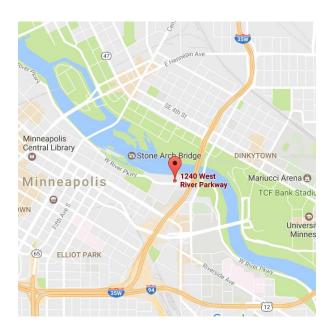

## Power Limited Technician (PLT) Training Wednesday, March 8, 2017 7:30 a.m. - 8:00 a.m. Registration 8:00 a.m. - 4:30 p.m. Program/Lunch Included

CenterPoint Energy Training Center 1240 West River Parkway Minneapolis, MN 55454 On-Site Assistance: (612) 363-0978

## **Power Limited Technician (PLT) Training**

Wednesday, March 8, 2017
7:30 a.m. - 8:00 a.m. Registration
8:00 a.m. - 4:30 p.m. Program/Lunch Included

CenterPoint Energy Training Center 1240 West River Parkway Minneapolis, MN 55454 On-Site Assistance: (612) 363-0978